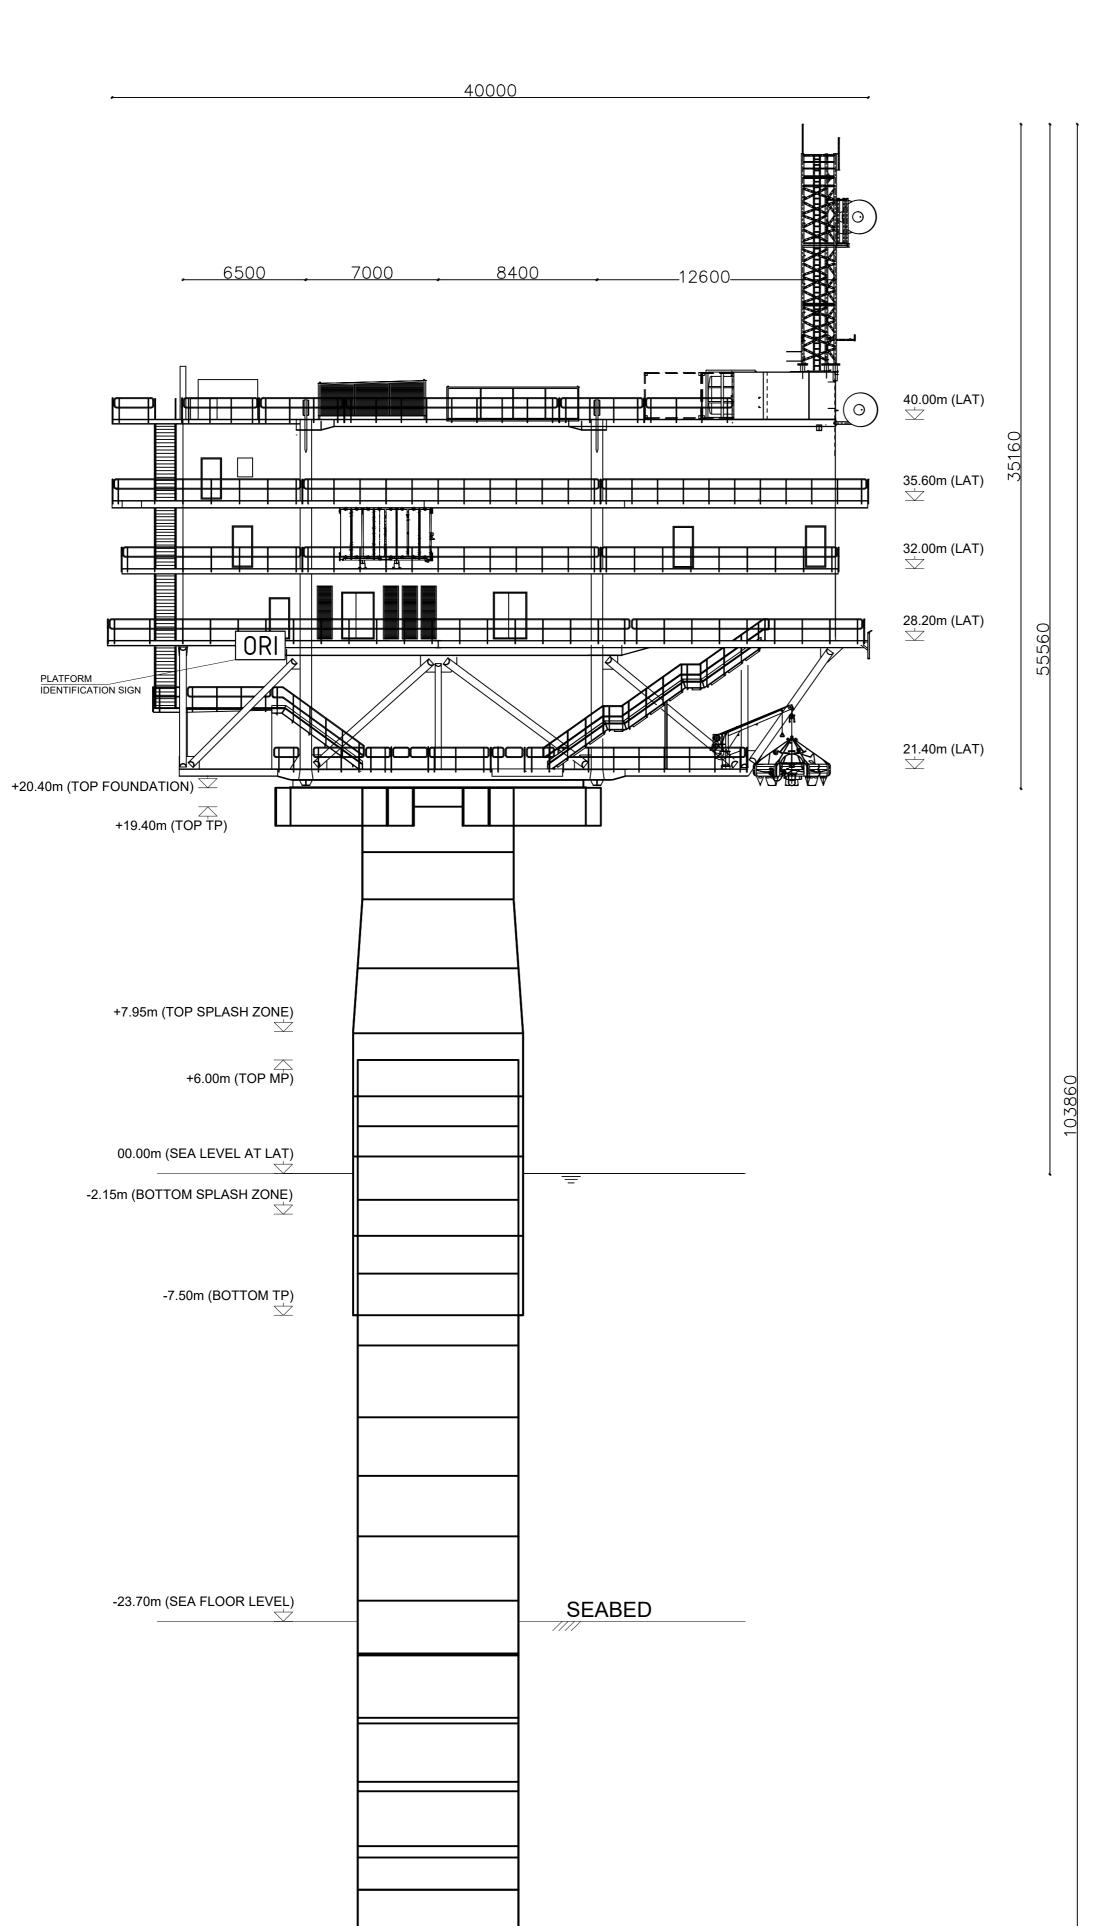

| -48.30m (BOTTOM FOUNDATION) |          |  |
|-----------------------------|----------|--|
| · /                         | PILE TIP |  |
|                             |          |  |

SIDE VIEW (RIGHT)

| NOTES |
|-------|
|-------|

DIMENSIONS IN MILLIMETERS.
 LEVELS IN METERS RELATIVE TO LAT.
 ORIENTATION SUBJECT TO DETAIL ENGINEERING.

| 2.0                                             | 100    | 11/03/2024                                                               | IKE     | SHE       | SHE     | Final      |      |                |             |          |         |    |
|-------------------------------------------------|--------|--------------------------------------------------------------------------|---------|-----------|---------|------------|------|----------------|-------------|----------|---------|----|
| VER.                                            | STATUS | VER. DATE                                                                | ISS.    | REV.      | APP.    | DESCRI     | PTIO | N              |             |          |         |    |
| SUBJECT: Offshore Substation<br>Right Elevation |        |                                                                          |         |           |         |            |      |                |             |          |         |    |
| Doc. n                                          | ame:   | ORI-04-0003-                                                             | Side-V  | /iew-     | (Right) | )-OSS-,    | 41_  | 2.0-100        |             |          |         |    |
|                                                 |        | <ul> <li>Oriel Wind</li> <li>Digital Offi</li> <li>Balheary F</li> </ul> | ce Cent | re,       | ISSUED  | by:<br>IKE | REV  | /IEWER:<br>SHE | APPROVAL    | :<br>SHE | FORMAT: | A1 |
| PARKWI                                          |        | Co. Dublin - Ireland                                                     |         | d<br>0313 | SCALE:  | 1.2        | 200  | INITIAL DATE   | <br>)1/2024 | PROJ     | ECTION: | _  |